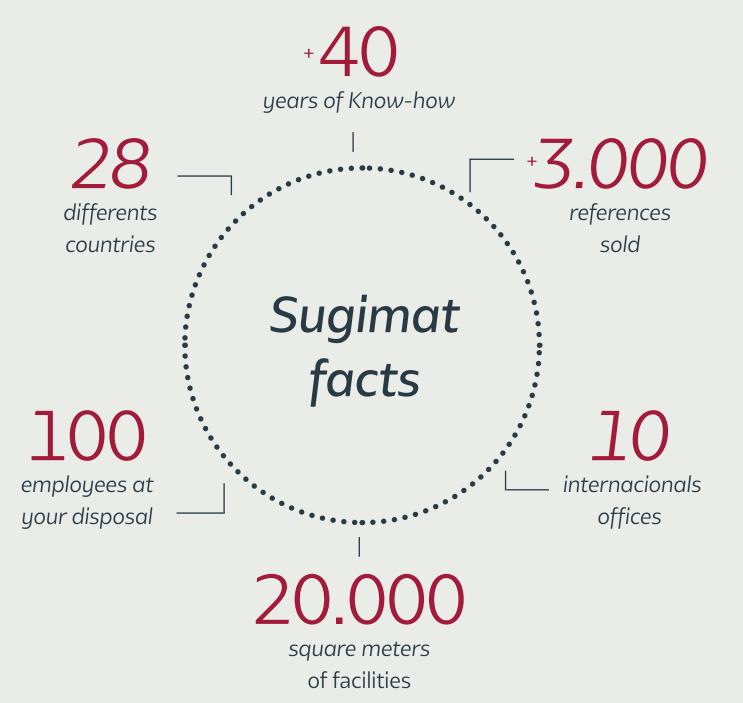

## Sugimat

Sugimat is a family company with more than 40 years of experience in heat generation and specialized in the development of custom projects.

We are dedicated to the design, manufacture and installation of turnkey energy solutions with steam, hot and overheated water, molten salts, gas generation and thermal oil boilers through the use of renewable energies and fossil fuels.

We have more than 3,000 installations distributed throughout different countries in such diverse sectors as chemical, solar thermal and biomass.